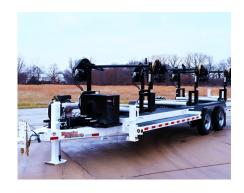

# **TRT Series**

### **FEATURES**

- Variable GVWR up to 50,000 lbs
- Variable Payload up to 42,000 lbs
- Multiple Axle Configurations
- Single or Multi-Reel Configurations
- Turret Assemblies are Lockable Every 15 Degrees
- Maximum Reel Capacity of 120" D x 60" W
- Trailer Deck Equipped with 1/8" Tread Plate
- Fully Mechanical or Hydraulic 12,000 lb Drop Leg Jack
- Fully Mechanical or Hydraulic Stabilizer Jacks at Rear of Trailer
- Turret Assemblies Rotate on Heavy Duty Slew Bearings
- Deck Access Steps in Front and Back of Fenders
- Hydraulics Plumbed Through Rotary Unions (if Take Up Option is Chosen)

| 0 | P. | П | 0 | N | S |
|---|----|---|---|---|---|
|   |    |   |   |   |   |

- 10" 20" Overspin / Tensioning Brakes Upgrade
- Hydraulic Take up/ Payout Upgrade
- Roller Guide System Upgrade
- Self Contained Hydraulic Power Unit Upgrade (14 HP or 35 HP)
- Cargo Bed Configuration Upgrade
- · Galvanized Finish Upgrade

Additional accessories available through Brooks Brothers Trailers & Equipment including pulling grips, swivels, pilot line systems, and running grounds.

| GVWR Range            | 16,400 - 50,000 lbs                 |  |  |
|-----------------------|-------------------------------------|--|--|
| Payload Range         | 12,000 - 42,000 lbs                 |  |  |
| Axle Manufacturer     | Dexter                              |  |  |
| Axle Size             | 7,000 - 22,500 lbs                  |  |  |
| Tires                 | 235/80R16, 215/75R17.5, 235/75R17.5 |  |  |
| Wheels                | 16" x 6", 17.5" x 6.75"             |  |  |
| Turret Assemblies     | Lockable Every 15 Degrees           |  |  |
| Maximum Reel Diameter | 120"                                |  |  |
| Maximum Reel Width    | 60"                                 |  |  |
| Reel Bar              | 2 7/8" or 5" DOM                    |  |  |
| Overall Width         | 102"                                |  |  |
| Tension Brake Sizes   | 10", 16", 20"                       |  |  |
| Rollers               | Steel Core Lined in UHMW Plastic    |  |  |
| Jack                  | Fixed 12,000 lb Drop leg            |  |  |
| Fenders               | 1/8" Tread Plate                    |  |  |
| Overall Length Range  | 12' - 35'                           |  |  |