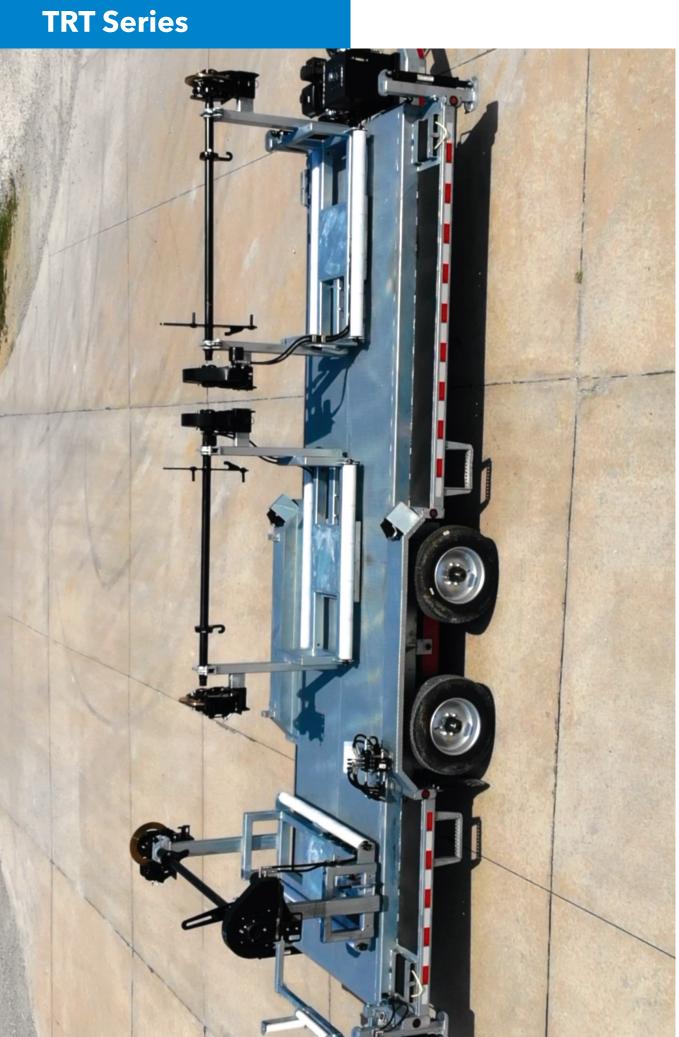

# **TRT Series**

### **FEATURES**

- Variable GVWR up to 50,000 lbs
- Variable Payload up to 42,000 lbs
- Multiple Axle Configurations
- Single or Multi-Reel Configurations
- Turret Assemblies are Lockable Every 15 Degrees
- Maximum Reel Capacity of 120" D x 60" W
- Trailer Deck Equipped with 1/8" Tread Plate
- Fully Mechanical or Hydraulic 12,000 lb Drop Leg Jack
- Fully Mechanical or Hydraulic Stabilizer Jacks at Rear of Trailer
- Turret Assemblies Rotate on Heavy Duty Slew Bearings
- Deck Access Steps in Front and Back of Fenders
- Hydraulics Plumbed Through Rotary Unions (if Take Up Option is Chosen)

Additional accessories available through Brooks Brothers Trailers & Equipment including pulling grips, swivels, pilot line systems, and running grounds.

| GVWR Range            | 16,400 - 50,000 lbs                 |  |  |
|-----------------------|-------------------------------------|--|--|
| Payload Range         | 12,000 - 42,000 lbs                 |  |  |
| Axle Manufacturer     | Dexter                              |  |  |
| Axle Size             | 7,000 - 22,500 lbs                  |  |  |
| Tires                 | 235/80R16, 215/75R17.5, 235/75R17.5 |  |  |
| Wheels                | 16" x 6", 17.5" x 6.75"             |  |  |
| Turret Assemblies     | Lockable Every 15 Degrees           |  |  |
| Maximum Reel Diameter | 120"                                |  |  |
| Maximum Reel Width    | 60"                                 |  |  |
| Reel Bar              | 2 7/8" or 5" DOM                    |  |  |
| Overall Width         | 102"                                |  |  |
| Tension Brake Sizes   | 10", 16", 20"                       |  |  |
| Rollers               | Steel Core Lined in UHMW Plastic    |  |  |
| Jack                  | Fixed 12,000 lb Drop leg            |  |  |
| Fenders               | 1/8" Tread Plate                    |  |  |
| Overall Length Range  | 12' - 35'                           |  |  |