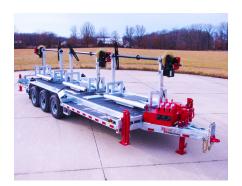

# **TRT Series**

### **FEATURES**

- Variable GVWR up to 50,000 lbs
- Variable Payload up to 42,000 lbs
- Multiple Axle Configurations
- Single or Multi-Reel Configurations
- Turret Assemblies are Lockable Every 15 Degrees
- Maximum Reel Capacity of 120" D x 60" W
- Trailer Deck Equipped with 1/8" Tread Plate
- Fully Mechanical or Hydraulic 12,000 lb Drop Leg Jack
- Fully Mechanical or Hydraulic Stabilizer Jacks at Rear of Trailer
- Turret Assemblies Rotate on Heavy Duty Slew Bearings
- Deck Access Steps in Front and Back of Fenders
- Hydraulics Plumbed Through Rotary Unions (if Take Up Option is Chosen)

Additional accessories available through Brooks Brothers Trailers & Equipment including pulling grips, swivels, pilot line systems, and running grounds.

| GVWR Range            | 16,400 - 50,000 lbs                 |  |  |
|-----------------------|-------------------------------------|--|--|
| Payload Range         | 12,000 - 42,000 lbs                 |  |  |
| Axle Manufacturer     | Dexter                              |  |  |
| Axle Size             | 7,000 - 22,500 lbs                  |  |  |
| Tires                 | 235/80R16, 215/75R17.5, 235/75R17.5 |  |  |
| Wheels                | 16" x 6", 17.5" x 6.75"             |  |  |
| Turret Assemblies     | Lockable Every 15 Degrees           |  |  |
| Maximum Reel Diameter | 120"                                |  |  |
| Maximum Reel Width    | 60"                                 |  |  |
| Reel Bar              | 2 7/8" or 5" DOM                    |  |  |
| Overall Width         | 102"                                |  |  |
| Tension Brake Sizes   | 10", 16", 20"                       |  |  |
| Rollers               | Steel Core Lined in UHMW Plastic    |  |  |
| Jack                  | Fixed 12,000 lb Drop leg            |  |  |
| Fenders               | 1/8" Tread Plate                    |  |  |
| Overall Length Range  | 12' - 35'                           |  |  |