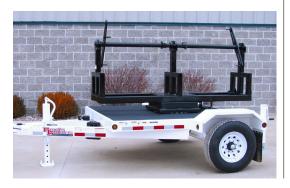

|
|                | Overall Width         | 101"                                  |
|                | Jack                  | Fixed 12,000 lb Drop Leg              |
|                | Hitch                 | 2 1/2" Lunette Eye                    |
|                |                       | 1                                     |

## OPTIONS

- Available in Single, Dual and Triple Turret Design for 2-6 Reel Capacity
- Self Contained 14HP Gas or 19HP Diesel Engines
- Hydraulic Take-up / Payout Assemblies
- 10"-20" Overspin / Tensioning Brake Upgrade
- Galvanized Finish
- Anti Skid Surfacing

Additional accessories available through Brooks Brothers Trailers & Equipment including pulling grips, swivels, pilot line systems, and running grounds.

#### SINGLE TURRET SIDE BY SIDE



# DUAL TURRET SIDE BY SIDE WITH TAKE UP AND OVERSPIN BRAKES



TRIPLE TURRET SIDE BY SIDE WITH OVERSPIN BRAKES



For more complete information on Brooks Brothers Trailers products and services, visit us on the web at www.brooksbrotherstrailers.com. Material and specifications are subject to change without notice. Featured units in photos may include optional features. Please contact a Brooks Brothers Trailers representative for all available options. Brooks Brothers Trailers and the Brooks Brothers Trailers logo are trademarks of Brooks Brothers Trailers in the United States and various other countries and may not be used without permission. Brooks Brothers Trailers and Equipment. All Rights Reserved.