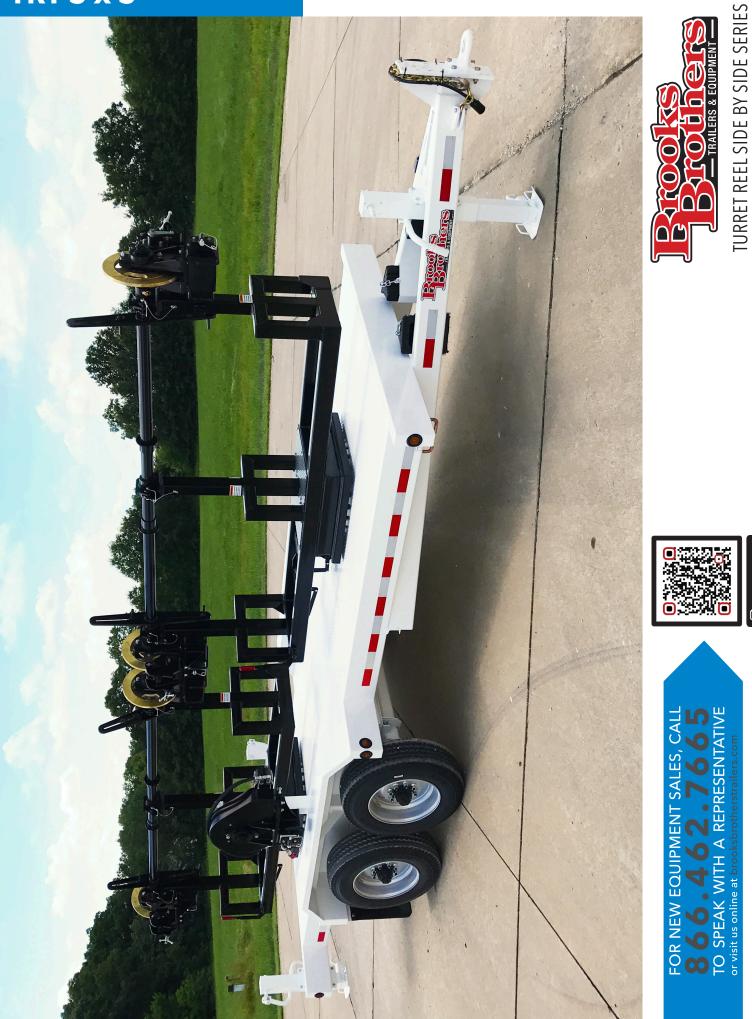

### **FEATURES**

- Full 360 Degree Rotation Lockable Every 15 Degrees
- Deck Equipped with 1/8" Steel Diamond Tread Plate
- Steel Tube Main Frame Construction
- Vertical Reinforcement Rack Supports
- 1/8" Steel Diamond Tread Plate Fenders
- 6-Position Adjustable Hitch
- Heavy Duty Split Reel Rack Assembly with Self Lubricating Bronze Bushings
- Dual Rear Stabilizer Jacks
- ICC & DOT Approved LED Lights
- Heavy Duty Slew Bearing Rated at 106,798 lbs Axial and 40,000 ft-lbs Moment Load Capacity

| SPECIFICATIONS |                       |                                       |
|----------------|-----------------------|---------------------------------------|
|                | GVWR Range            | 8,200 - 23,500 lbs                    |
|                | Payload Range         | 5,000 - 18,500 lbs                    |
|                | Axle Manufacturer     | Dexter                                |
|                | Axle Size             | 6,000 - 10,000 lbs                    |
|                | Tires                 | 235/80R16 , 215/75R17.5 , 235/75R17.5 |
|                | Wheels                | 16" x 6" , 17.5" x 6.75"              |
|                | Maximum Reel Diameter | 60"                                   |
|                | Maximum Reel Width    | 40"                                   |
|                | Reel Bar              | 2 7/8" DOM                            |
|                | Overall Width         | 101"                                  |
|                | Jack                  | Fixed 12,000 lb Drop Leg              |
|                | Hitch                 | 2 1/2" Lunette Eye                    |
|                |                       | 1                                     |

## OPTIONS

- Available in Single, Dual and Triple Turret Design for 2-6 Reel Capacity
- Self Contained 14HP Gas or 19HP Diesel Engines
- Hydraulic Take-up / Payout Assemblies
- 10"-20" Overspin / Tensioning Brake Upgrade
- Galvanized Finish
- Anti Skid Surfacing